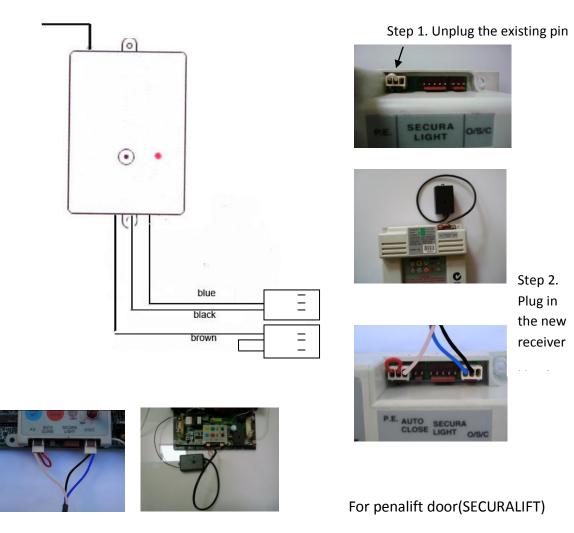

For roller door(EASYROLLER)

The illustration above shows the connection of the receiver. There are 2 connectors which are needed to be plugged into the back of the power head. (different way shown for the different type of door). Your original remotes will still work well.