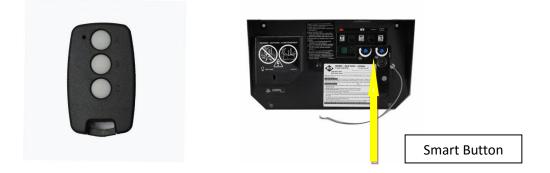

## **CAD605** Instruction

- Press and **hold** the **B** button on the remote
- Press and release the Green 'Smart button'
- Release the B Code button The transmitter has been programmed into the opener

## **To Erase All Programmed Codes**

• Press and hold the green 'Smart Button' until the green indicator light turns off (approx 6 seconds). All Codes are erased.