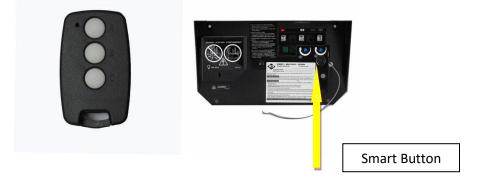

## **CAD605** Instruction

- Press and **hold** the **B** button on the remote
- Press and release the Green 'Smart button'
- Release the B Code button The transmitter has been programmed into the opener

## To Erase All Programmed Codes

• Press and hold the green 'Smart Button' until the green indicator light turns off (approx 6 seconds). All Codes are erased.