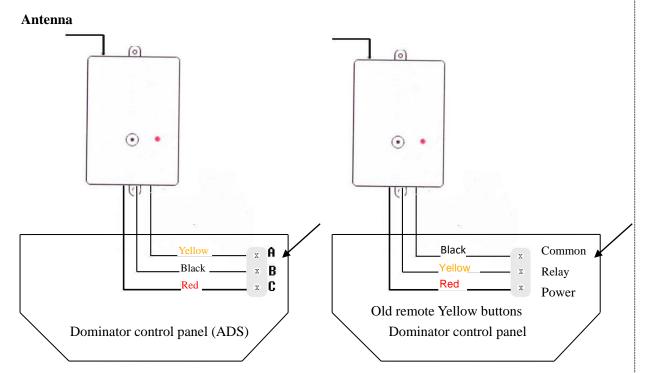

## MK701/MK702/MK712 replacement for Dominator remotes

Dominator openers come two types of terminals A (START), B (GND), C (+24V) &

Common, relay, power.

## **Connection Guide for Dominator Garage Door Auto Opener**

- 1. Switch power off
- 2. Connect YELLOW wire to A or RELAY Connect BLACK wire to B or COMMON Connect RED wire to C or POWER
- 3. Switch power on and the LED will be illuminating
- 4. You can test to operate your the garage door now.
- 5. If not works swap A B connection. black wire to B, blue wire to A