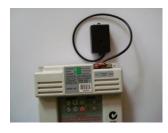

The control board can be seen after the cover is taken off.

The remote of the conversion kit has been programmed for you already. The programming instruction is as follows:

- 1. Press LEARN button, which is on the Receiver once, the Signal LED will flash
- 2. Press one button of the transmitter, Signal LED will be steady.
- 3. Press the same button of the remote again, LED will flash
- 4. When the LED stops flashing, the coding sequence is complete.