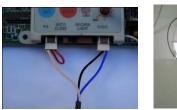

## MK-401/402 replacement for ATA TX-4A remote

Step 1. Unplug the existing pin

Step 2. Plug in the new receiver

For penalift door(SECURALIFT)

For roller door(EASYROLLER)

The illustration above shows the connection of the receiver. There are 2 connectors which are needed to be plugged into the back of the power head. (different way shown for the different type of door). Your original remotes will still work well.