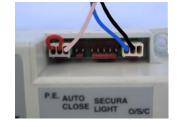

## MK-401/402 replacement for ATA TX-4A remote

Step 1. Unplug the existing pin

Step 2. Plug in the new receiver

For penalift door(SECURALIFT)

For roller door(EASYROLLER)

The illustration above shows the connection of the receiver. There are 2 connectors which are needed to be plugged into the back of the power head. (different way shown for the different type of door). Your original remotes will still work well.