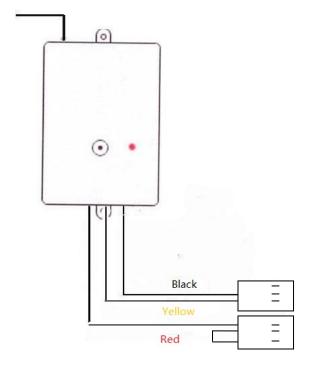

## MK-401/402 replacement for ATA TX-4A remote

Step 1. Unplug the existing pin

Step 2. Plug in the new receiver

For penalift door(SECURALIFT)

For roller door(EASYROLLER)

The illustration above shows the connection of the receiver. There are 2 connectors which are needed to be plugged into the back of the power head. (different way shown for the different type of door). Your original remotes will still work well.