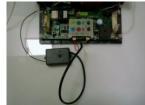

The control board can be seen after the cover is taken off.

The remote of the conversion kit has been programmed for you already. The programming instruction is as follows:

- 1. Press LEARN button, which is on the Receiver once, the Signal LED will flash
- 2. Press one button of the transmitter, Signal LED will be steady.
- 3. Press the same button of the remote again, LED will flash
- 4. When the LED stops flashing, the coding sequence is complete.