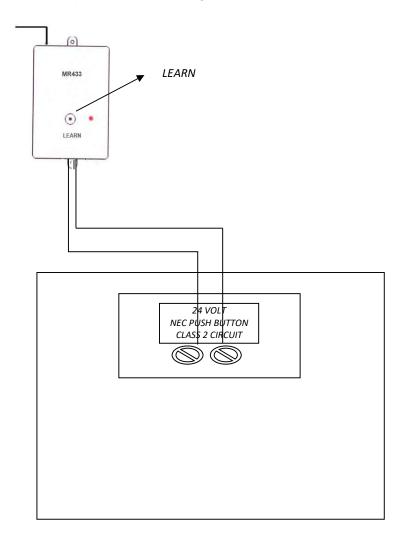

## **MB902 INSTRUCTION**

Thank you for purchasing our product.

Please note that the remotes have been programmed. You only need to program when you purchase a new remote

Please follow the steps to do the program.

- 1. Press LEARN button, which is on the Receiver once, the Signal LED will flash
- 2. Press one button of the transmitter, Signal LED will be steady.
- 3. Press the same button of the remote again, LED will flash
- 4. When the LED stops flashing, the coding sequence is complete.

## Delete coding

Press and hold LEARN button until the light is on, all the coding are deleted.

For a more specific picture, please go to our website: