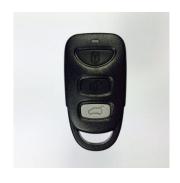

## Magickey Garage Remote Programming Instruction – MK800

- Step 1: Press and release the Learn button in the middle of the receiver box→ LED will flash
- Step 2: Press and release any desired button on the new remote → LED on receiver will be steadily on
- **Step 3:** Press and release the SAME button on the new remote again → LED will flash quickly → When the LED stops flashing and is steadily on, programming is complete. Press the programmed button to test.