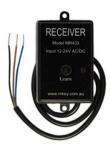

MR Receiver

## > How to delete the stored codes?

Press and hold the LEARN button on the receiver for 10 sec, all the stored codes on this receiver will be erased. The remotes can then be reprogrammed following the above steps