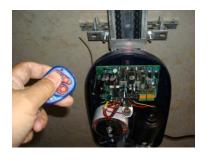

## Robot GD-03 Forza silver program Instruction

Please follow the steps below with the reference of the photos left to do the program for Forza Silver

- You need to open Forza opener by pushing the dark red button on the door opener unit.
- 2. Inside the opener, you can see a receiver board, press LRN button on the board once.(next PUSH button)
- 3. Then press one of buttons of the new remote (any button) twice.
- 4. Now you can test if works. Then put the cover back.