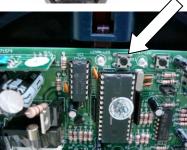

## Robot GD-03 Forza silver program Instruction

Please follow the steps below with the reference of the photos left to do the program for Forza Silver

- You need to open Forza opener by pushing the dark red button on the door opener unit.
- 2. Inside the opener, you can see a receiver board, press LRN button on the board once.(next PUSH button)
- 3. Then press one of buttons of the new remote (any button) twice.
- 4. Now you can test if works. Then put the cover back.