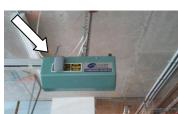

For **main entry door** of block unit, the S1 (LRN program) button is usually located in the stand along receiver ( it can be found near the drive unit), as the picture shown below:

As the arrow pointing, the S1 (program) button is inside the receiver, then you can do the programming.