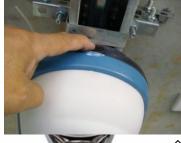

## Robot GD-03 Forza silver program Instruction

Please follow the steps below with the reference of the photos left to do the program for Forza Silver

- You need to open Forza opener by pushing the dark red button on the door opener unit.
- 2. Inside the opener, you can see a receiver board, press LRN button on the board once.(next PUSH button)
- 3. Then press one of buttons of the new remote (any button) twice.
- 4. Now you can test if works. Then put the cover back.