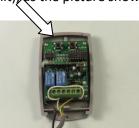

For **main entry door** of block unit, the S1 (LRN program) button is usually located in the stand along receiver ( it can be found near the drive unit), as the picture shown below:

As the arrow pointing, the S1 (program) button is inside the receiver, then you can do the programming.