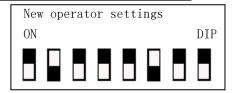

## TRG104 Instruction

Thank you for purchasing TRG104 from us.

Step A: Open OLD & NEW Operators to find 8 dip switches

Step B: Replicate the original 8 dip switches to the new remote.

ATTENTION: Below is the example. Simply following the Original Operator Settings on your **own original operator settings!** If you **don't have the old operator**, please check the receiver which located on the Power head. Detail location of the receiver on Power head may vary. Other enquires please visit our website: http://www.mkey.com.au