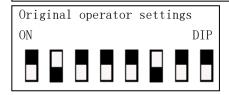

## TRG104 Instruction

Thank you for purchasing TRG104 from us.

Step A: Open OLD & NEW Operators to find 8 dip switches

Step B: Replicate the original 8 dip switches to the new remote.

ATTENTION: Below is the example. Simply following the Original Operator Settings on your **own original operator settings!** If you **don't have the old operator**, please check the receiver which located on the Power head. Detail location of the receiver on Power head may vary. Other enquires please visit our website: http://www.mkey.com.au