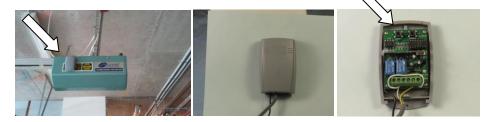

For **main entry door** of block unit, the S1 (LRN program) button is usually located in the stand along receiver (it can be found near the drive unit), as the picture shown below:

As the arrow pointing, the S1 (program) button is inside the receiver, then you can do the programming.