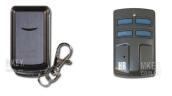

## Forza silver program Instruction

Thank you for purchasing from us. Forza silver.

Please follow the steps below with the reference of the photos left to do the program for Forza Silver

- You need to open Forza opener by pushing the dark red button on the door opener unit.
- Inside the opener, you can see a receiver board, press LRN button on the board once.(next PUSH button)
- 3. Then press one of buttons of the new remote (any button) twice.
- 4. Now you can test if works. Then put the cover back.