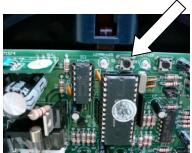

For **main entry door** of block unit, the S1 (LRN program) button is usually located in the stand along receiver (it can be found near the drive unit), as the picture shown below:

As the arrow pointing, the S1 (program) button is inside the receiver, then you can do the programming.