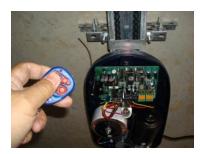

## Forza silver program Instruction

Thank you for purchasing from us. Forza silver.

Please follow the steps below with the reference of the photos left to do the program for Forza Silver

- You need to open Forza opener by pushing the dark red button on the door opener unit.
- Inside the opener, you can see a receiver board, press LRN button on the board once.(next PUSH button)
- 3. Then press one of buttons of the new remote (any button) twice.
- 4. Now you can test if works. Then put the cover back.