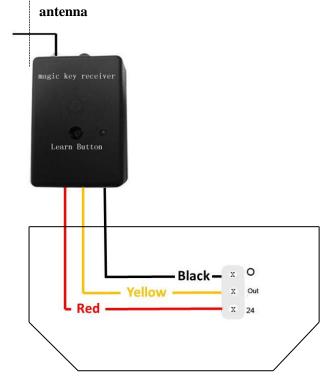

## **Connection Guide for Dominator Garage Door Auto Opener**

- 1. Switch power off
- Connect wire black to OUT Connect wire blue to O Connect wire brown to 24
- 3. Switch power on and the LED will be illuminating
- 4. You can test to operate your garage door now.