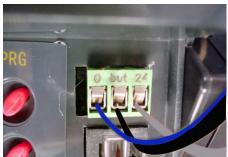

## **Connection Guide for Dominator Garage Door Auto Opener**

- 1. Switch power off
- Connect wire black to OUT Connect wire blue to O Connect wire brown to 24
- 3. Switch power on and the LED will be illuminating
- 4. You can test to operate your garage door now.