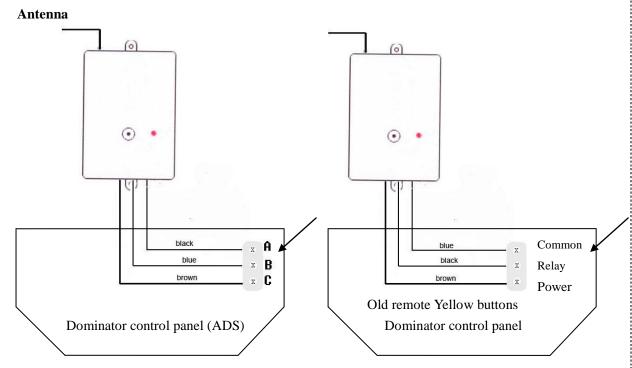

## MK701/702 Conversion kit instruction(ADS,Dominator)

MK701/MK702/MK712 replacement for Dominator remotes

Dominator openers come two types of terminals A (START), B (GND), C (+24V) &

Common, relay, power.

## Connection Guide for Dominator Garage Door Auto Opener

- 1. Switch power off
- Connect black wire to A or RELAY Connect blue wire to B or COMMON Connect brown wire to C or POWER
- 3. Switch power on and the LED will be illuminating
- 4. You can test to operate your the garage door now.
- 5. If not works swap A B connection. black wire to B, blue wire to A