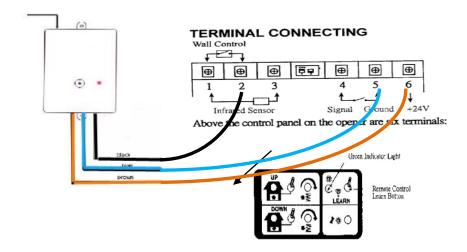

## Antenna

The receiver goes to terminals 2 (Wall Control), 5 (GND), 6 (+24V).

Connection Guide for Dominator Garage Door Auto Opener

- 1. Switch power off
- 2. Connect black wire to 2 Connect blue wire to 5

Connect brown wire to 6

- 3. Switch power on and the LED will be illuminating
- 4. You can test to operate your the garage door now.
- 5. If not works swap 2 and 5 connection. black wire to 5, blue wire to 2